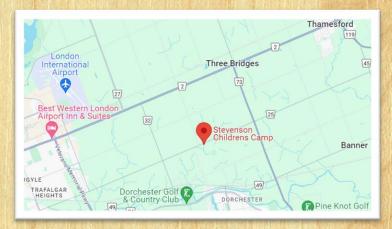

#### **Google Map to Camp Discovery**

Camp Discovery is hosted at Stevenson Children's Camp (5081 Gore Road, Dorchester, ON, NOL 1G4). To access a Google Map for Camp Discovery follow the link here.